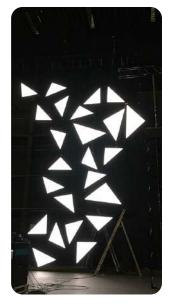

### **CUSTOMIZATION** EVERYTHING CAN BE UPGRADED

We offer to add these features and components to your giant LED screen, and many more :

- Test button
- Cable management
- PCB layers
- Optimized heat dissipation
- Optimized power consumption

Working with Artixium gives you the possibility to customize your LED cabinets, from their internal components to

their size, to the frame material, to the shape, etc.