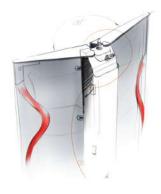

### **CUSTOMIZATION** EVERYTHING CAN BE UPGRADED

We offer to add these features and components to your giant LED screen, and many more :

- Test button
- Cable management
- PCB layers
- Optimized heat dissipation
- Optimized power consumption

Working with Artixium gives you the possibility to customize your LED cabinets, from their internal components to

their size, to the frame material, to the shape, etc.