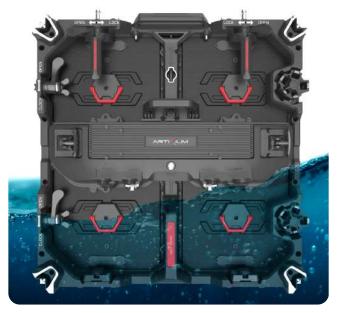

Every external component is 100% tested Each SMT process is ROHS certified 72H module aging Humidity and temperature test Sealing test Screen aging and calibration