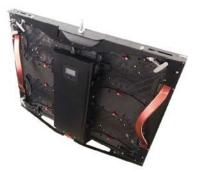

### **CUSTOMIZATION** EVERYTHING CAN BE UPGRADED

We offer to add these features and components to your giant LED screen, and many more :

- Test button
- Cable management
- PCB layers
- Optimized heat dissipation
- Optimized power consumption

Working with Artixium gives you the possibility to customize your LED cabinets, from their internal components to

their size, to the frame material, to the shape, etc.